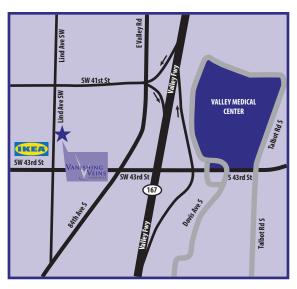

## **CLINIC ADDRESS / DIRECTIONS:**

**FROM THE NORTH:** Head South on WA-167 S toward Kent/Auburn. Take the E Valley Rd/SW 41st Street exit. Continue straight onto SW 41st Street. Turn left at Lind Ave. SW. Turn left into the South Lind Square Business Park. Travel one block straight and find Vanishing Veins Northwest on the right.

South Lind Square 4174 Lind Ave. SW Renton, WA 98057 425.277.8346(VEIN) Email: vvnw@vrads.com

**FROM THE SOUTH:** Head North on WA-167 N toward Renton. Take the S 180th Street/SW 43rd Street exit. Turn left at S 180th Street/SW 43rd Street. Take the 3rd right onto Lind Ave. SW. Turn right into the South Lind Square Business Park. Travel one block staight and find Vanishing Veins Northwest on the right.