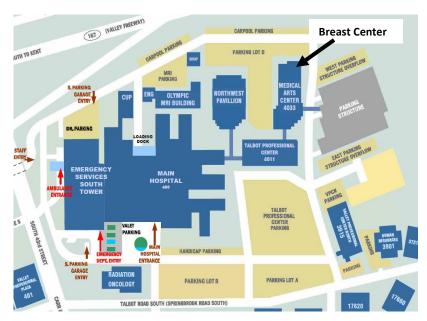

## **Valley Medical Center, Renton** Medical Arts Center building

4033 Talbot Road S. Ste. 470, Renton, WA 98055