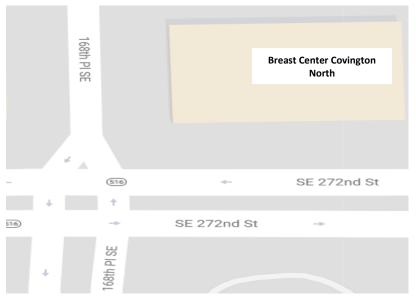

## **Covington Clinic North**

16850 SE 272<sup>nd</sup> St. Ste. 250 (2<sup>nd</sup> floor) Covington, WA 98042