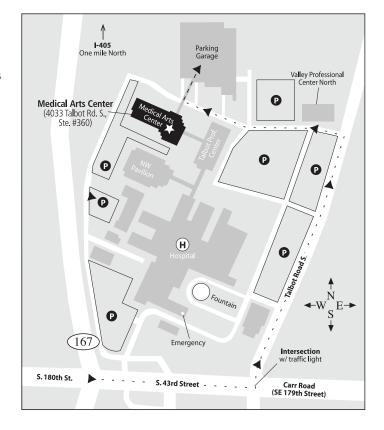

# **Request for Diagnostic Imaging Services: PET/CT**

VALLEY DIAGNOSTIC IMAGING SERVICES Appt Date: \_\_\_\_\_ Appt Time: \_\_\_\_\_

Check-in:

Scheduling Phone: 425.690.6290 Toll Free: 877.674.2674 Fax this Referral to: 425.690.9751