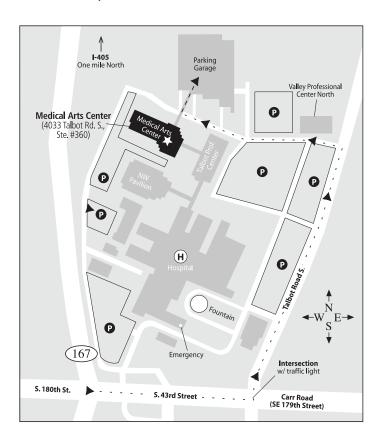

#### **LOCATION MAP:**

#### PET Exams are performed at:

Valley Diagnostic Imaging Services Medical Arts Center 4033 Talbot Road S., Ste. 360 Renton, WA 98055 425.656.5416 for directions

www.vrads.com

#### **Driving Directions to the Medical Arts Center:**

Driving North or South on I-5, take the I-405 North exit. In Renton, take the Southbound Hwy. 167 (Kent/Auburn) exit. From 167, take the first exit, S. 180th Street. Follow the signs to the Hospital (Valley Medical Center). If you are driving North-bound on Hwy. 167, take the 43rd St. exit. Follow the medical center campus map above for the Medical Arts Center location and free parking.