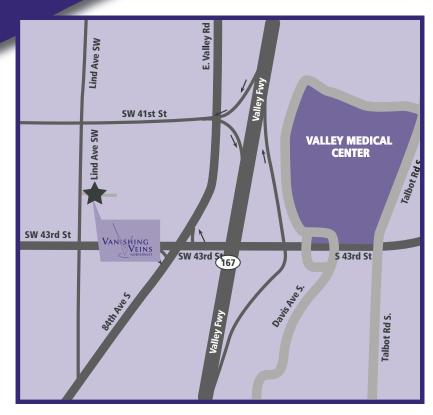

## **Directions from the North:**

Head South on WA-167 S toward Kent/Auburn. Take the E Valley Rd/SW 41st Street exit. Continue straight onto SW 41st Street. Turn left at Lind Ave. SW. Turn left into the South Lind Square Business Park. Travel one block straight and find Building C on the right.

## **Directions from the South:**

Head North on WA-167 N toward Renton. Take the S 180th Street/SW 43rd Street exit. Turn left at S 180th Street/SW 43rd Street. Take the 3rd right onto Lind Ave. SW. Turn right into the South Lind Square Business Park Travel one block straight and find Building C on the right.