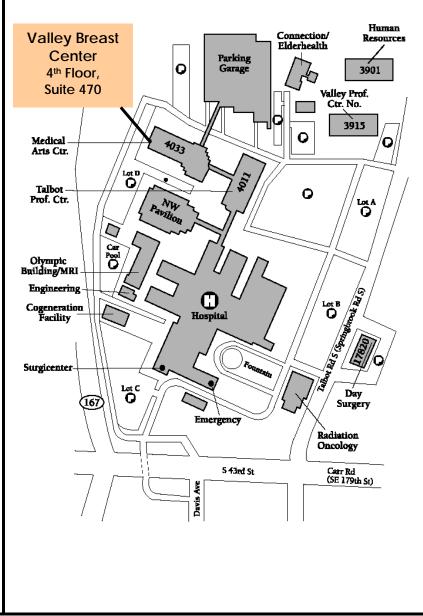

## DIRECTIONS:

Take I-405 to highway 167 South. From Highway 167, take the first exit (180<sup>th</sup> St.). Turn left at the light at the end of the off-ramp. Turn left at the next light onto 43<sup>rd</sup>/180<sup>th</sup> St. Proceed straight to the top of the hill and turn left at the light onto Talbot Rd. S. Valley Medical Center's campus is on the left. Once inside the Medical Arts Building, go to the fourth floor. Straight across from the elevator is the Valley Breast Center, Suite 470.